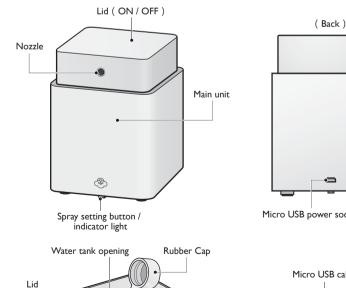

## **Operating Instructions**

• Always place your scent diffuser on a firm, flat, and level surface.

Provides approximately 60 days of continuous use

• Usage days dependent upon spray setting and

when set at a 5 minute intervals.

in figure) • Please use an AC adapter that complies with the safety regulations when using general household outlets to supply power.