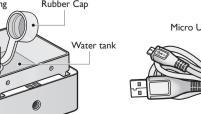

# **S**pecifications

| Product name                 | Cube                                                                     |                                                                                  |  |
|------------------------------|--------------------------------------------------------------------------|----------------------------------------------------------------------------------|--|
| Model code                   | 121202001 White / 121202002 Black                                        |                                                                                  |  |
| Ultrasonic frequency ( KHz ) | 107 ± 5 %                                                                |                                                                                  |  |
| Continuous atomization time  | Automatically powers off every 4 hours                                   | Test results may vary<br>depending on ventilation,<br>temperature, humidity, and |  |
| Suggested room size          | 10 ~ 15 m <sup>2</sup> ( 107.6 ~ 161.4 ft <sup>2</sup> )                 |                                                                                  |  |
| Tank capacity                | 70 ml(2.37 fl. oz.)                                                      | height of space.                                                                 |  |
| Power input                  | DC5V / 500 mA                                                            |                                                                                  |  |
| Product size                 | 10 cm L x 10 cm W x 10.4 cm H ( 3.94 in L x 3.94 in W x 4.09 in H )      |                                                                                  |  |
| Main unit weight             | 405 g ( 14.3 oz )                                                        |                                                                                  |  |
| Operation mode               | Spray default settings is 3 minutes / 5 minutes                          |                                                                                  |  |
| Indicator light              | Blue light - once every 3 minutes<br>Yellow light - once every 5 minutes |                                                                                  |  |
| Accessories included         | Micro USB cable, warranty card.                                          |                                                                                  |  |
| Design                       | Taiwan                                                                   |                                                                                  |  |
| Made in China                | ·                                                                        |                                                                                  |  |