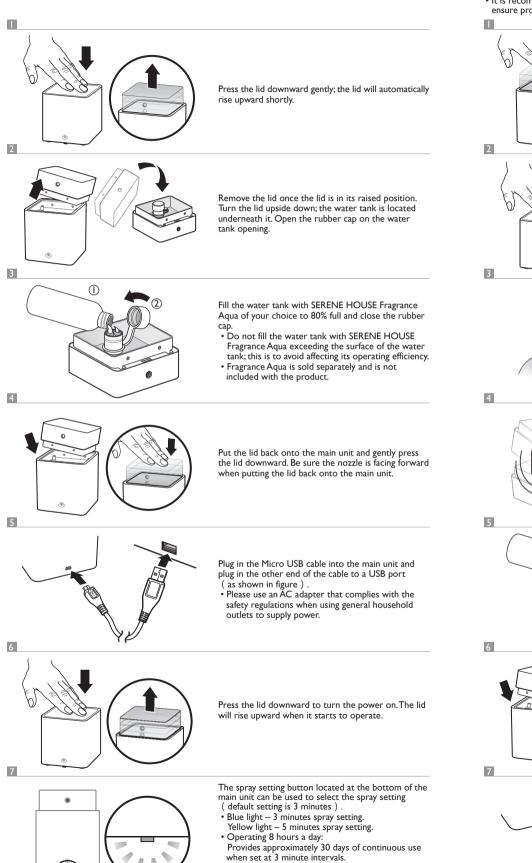

## **Operating Instructions**

• Always place your scent diffuser on a firm, flat, and level surface.

Provides approximately 60 days of continuous use

• Usage days dependent upon spray setting and

when set at a 5 minute intervals.

Fragrance Aqua used.

## **Cleaning & Maintenance**

• Always remove the power cable before cleaning & maintenance. • It is recommended to clean and maintain the unit as soon as the Fragrance Aqua is depleted in order to ensure proper operation of the machine.

in figure) • Please use an AC adapter that complies with the safety regulations when using general household outlets to supply power.