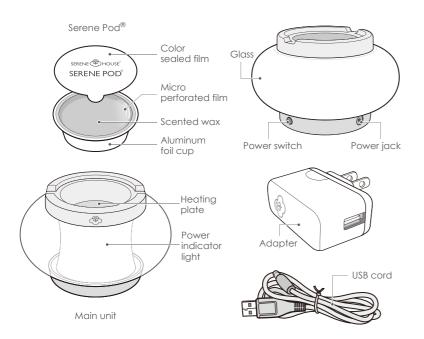

## **Product & Accessories**

• Large Serene Pod® is required to be used with this product.

## **Operating Instructions**

• Please remove all packaging before use.

Plug the head of the AC adapter into the power jack at the side of the main unit.

Place the Serene Pod® onto the heating plate.

Plug USB cord into a power outlet.

Plug USB cord into the adaptor, and plug the adaptor into a power outlet.

5

• Press the power button to turn the power on.

 Press the power button again to select the light color variations.

 Press the power button until the light goes off to turn off the device, or press and hold the power button for 3 seconds to hard shut off the device.