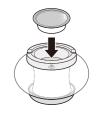

## **Operating Instructions**

• Please remove all packaging before use.

Plug the head of the AC adapter into the power jack at the side of the main unit.

Place the Serene Pod® onto the heating plate.

Plug USB cord into a power outlet.