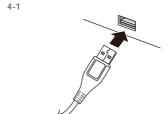

## **Operating Instructions**

• Please remove all packaging before use.

Plug the head of the AC adapter into the power jack at the side of the main unit.

Place the Serene Pod® onto the heating plate.

Plug USB cord into a power outlet.