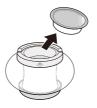

## **Operating Instructions**

• Please remove all packaging before use.

Plug the head of the AC adapter into the power jack at the side of the main unit.

Place the Serene Pod® onto the heating plate.

Plug USB cord into a power outlet.

Turn off the power device. See operating instructions.

Unplug the power cable from the outlet.

Remove the Serene Pod®.

Please use a damp cloth, moistened with warm water or neutral cleaning agents, to clean the heating plate until it is clean. Place the Serene Pod® back onto the heating plate. This completes the cleaning and maintenance process.