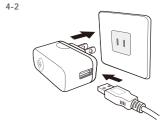

Plug USB cord into the adaptor, and plug the adaptor into a power outlet.

5

• Press the power button to turn the power on.

 Press the power button again to select the light color variations.

 Press the power button until the light goes off to turn off the device, or press and hold the power button for 3 seconds to hard shut off the device.