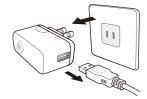

## **Operating Instructions**

• Please remove all packaging before use.

Plug the head of the AC adapter into the power jack at the side of the main unit.

Place the Serene Pod® onto the heating plate.

Plug USB cord into a power outlet.

Plug USB cord into the adaptor, and plug the adaptor into a power outlet.

5

• Press the power button to turn the power on.

 Press the power button again to select the light color variations.

 Press the power button until the light goes off to turn off the device, or press and hold the power button for 3 seconds to hard shut off the device.