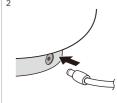

## **Operating Instructions**

• Please remove all packaging before use.

Plug the head of the AC adapter into the power jack at the side of the main unit.

Place the Serene Pod® onto the heating plate.

Plug USB cord into a power outlet.

Plug USB cord into the adaptor, and plug the adaptor into a power outlet.

5

• Press the power button to turn the power on.

 Press the power button again to select the light color variations.

 Press the power button until the light goes off to turn off the device, or press and hold the power button for 3 seconds to hard shut off the device.