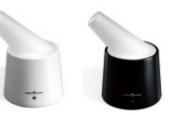

## Angel II Scentilizer

晋() ※ 『月 🎚

### Angel II - Scentilizer®

The elegant design of the Angel Scentilizer makes it the perfect match for a large variety of décors. Angel is easy to use and its fragrant water vapors help reduce the dryness of indoor air. The angled shape allows you to control the direction of the vapor. Angel has a built in music player and will play a stream of pre-programmed music, or allow you to connect a personal music player.