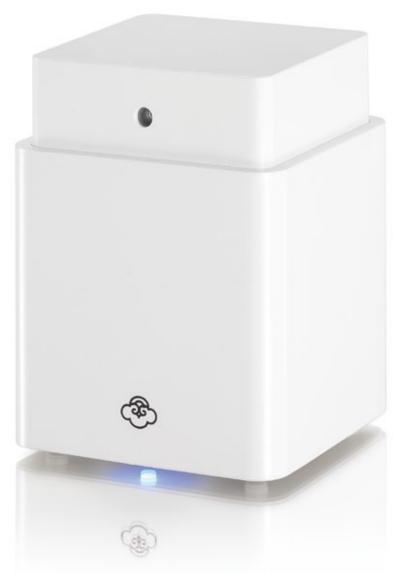

# Cube Scent Diffuser

One touch designed for ease of use with 2 spray settings for diffusion

### Cube - Scent diffuser

Early morning. The alarm clock rings. You extend your arm to press the button. The noisy ringing finally stops. "I like the ambiance when the button is pressed. That's how I want Cube to feel," says Chen-Yen Chou, one of our talented designers. "I wanted to make the handling of Cube totally intuitive. It shouldn't only be easy to use but also induce a kind of emotional peace of mind, like the one you feel the moment the ringtone goes silent."

However small and minimalistic the Cube looks, its sophisticated oscillator produces an astonishing amount of vapor. Simply press down on the Cube's lid to fill your surroundings with a fragrance of your choice.

### Model code: 121202001 White / 121202002 Black Atomization Mode: Ultrasound Ultrasonic frequency (KHz): 107 ± 5% Continuous atomization time: Automatically powers off every 4 hours Suggested room size: Approximately 10 - 15 m<sup>2</sup> (107.6 - 161.4 sq ft) Water tank capacity: 90 ml (3.04 fl. oz.) Input: DC 5 V / 500 mA Product size: 10 cm L x 10 cm W x 10.4 cm H ( 3.94 in L x 3.94 in W x 4.09 in H ) Weight: 332 g (11.6 oz) Operation mode: Spray settings (default setting is 3 minutes) Indicator light: Blue light - once every 3 minutes, Yellow light - once every 5 minutes Accessories included: Micro USB cable, warranty card.