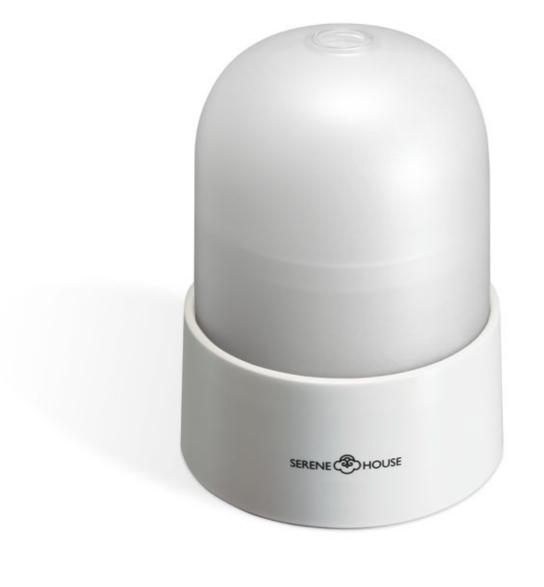

## Scentilizer<sup>®</sup> for 10-15 m<sup>2</sup>

The two Scentilizers Blob and Scent Pot are new to the SERENE HOUSE collection and have been designed for smaller spaces such as baths, bedrooms and small offices, ranging from 10-15 square meters. The new air care collection creates a serene environment and has as its foundation the extensive collection of SERENE HOUSE blended or single essential oil fragrances. With SERENE HOUSE's innovative oscillator technology, the two Scentilizers produce a cold vapor of water and pure essential oils that can also reduce dryness indoors and help maintain a healthy environment.

After long and intense research, our design and engineering departments set out to create practical and affordable Scentilizers<sup>®</sup> for the curious person who wants to explore the world of aromatherapy. Designing along elegant and simplistic lines, they made use of high quality and practical plastic materials that are easy to clean and maintain. We are now convinced that there is no better and more effortless way to spread scents in your home than with the use of the SERENE HOUSE air care collection.

### Blob - Scentilizer®

In collaboration with SERENE HOUSE creative director Carsten Jörgensen, our engineering and design team has developed a small and remarkable Scentilizer that sets new standards in fragrance evaporation. Blob is as simple as it is practical. It features a closed water container that can easily be removed from the base and filled directly under the tap without having to unplug the entire machine. Its easy handling sets it apart from the competition. The life cycle tested ceramic oscillator technology delivers vapor enough to fill a space of up to 15 square meters with scents of your choice. Blob will run for a total of 6 hours without refill.

Blob refers not only to the sound a drop of essential oil makes when it hits the water in the container but also to the organic, round shape one associates with the word. The design itself reflects the process of creating scents with a few drops of essential oil. The philosophy that informed the design of this groundbreaking new scentilizer is simple: Produce an elegant, organic form to mirror the clarity and refreshing nature of SERENE HOUSE's essential oils.

### Specifications:

Model code: 121201001 White / 121201002 Black / 121201003 Green / 121201004 Red / 121201005 Blue Atomization Mode: Ultrasound Atomizing Ability: < 43 ml/hr Continuous Atomization time: 6 hr Suggested Room Size: 10 - 15 m<sup>2</sup> (107.6 - 161.4 sq ft) Ultrasonic Frequency (MHz): 2.4 ± 4% Water Tank Capacity: 250 ml (8.45 fl. oz.) Power Input: 100 - 240 V ~, 50 / 60 Hz, 9 W Rated Power: 9W Product size: 12 cm L x 12 cm W x 9.4 cm H (4.72 in L x 4.72 in W x 3.70 in H) Weight: Approx. 286 g (10.1 oz) Operation mode: Continuous mode Accessories: AC adapter, cleaning brush, warranty card