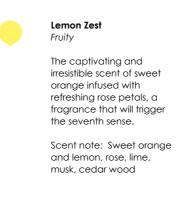

#### Lemon Zest

The captivating and irresistible scent of sweet orange infused with refreshing rose petals, a fragrance that will trigger the seventh sense. Scent Note: Sweet orange and lemon, rose, lime, musk, cedar wood