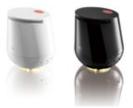

### Blob - Scentilizer®

In collaboration with SERENE HOUSE creative director Carsten Jörgensen, our engineering and design team has developed a small and remarkable Scentilizer that sets new standards in fragrance evaporation. Blob is as simple as it is practical. It features a closed water container that can easily be removed from the base and filled directly under the tap without having to unplug the entire machine. Its easy handling sets it apart from the competition. The life cycle tested ceramic oscillator technology delivers vapor enough to fill a space of up to 15 square meters with scents of your choice. Blob will run for a total of 6 hours without refill.

### Specifications:

Model code: 121201001 White / 121201002 Black / 121201003 Green / 121201004 Red / 121201005 Blue Atomization Mode: Ultrasound Atomizing Ability: < 43 ml/hr Continuous Atomization time: 6 hr Suggested Room Size: 10 - 15 m<sup>2</sup> (107.6 - 161.4 sq ft) Ultrasonic Frequency (MHz): 2.4 ± 4% Water Tank Capacity: 250 ml (8.45 fl. oz.) Power Input: 100 - 240 V ~, 50 / 60 Hz, 9 W Rated Power: 9W Product size: 12 cm L x 12 cm W x 9.4 cm H (4.72 in L x 4.72 in W x 3.70 in H) Weight: Approx. 286 g (10.1 oz) Operation mode: Continuous mode Accessories: AC adapter, cleaning brush, warranty card