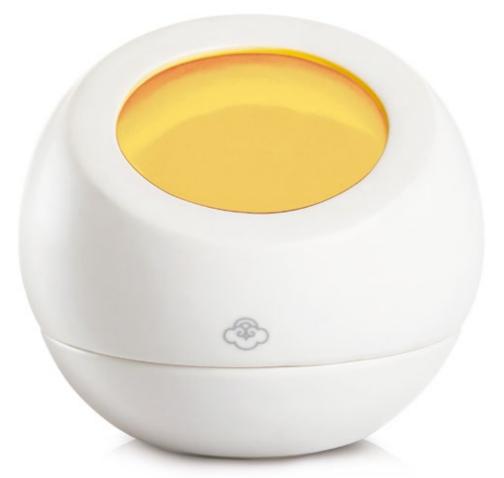

Prioritizing safety, durability and ecology, the new Serene Pod<sup>®</sup> Warmers are a tribute to simplicity and functionality and are fast becoming icons of a new category of scent diffusers. SERENE HOUSE carries an extraordinary collection of waxes, Serene Pod, which includes 18 different fragrances.

# Serene Pod<sup>®</sup>

SERENE HOUSE's new wax collection comprises 18 different scents, each represented by a different color. The fragrances are grouped into six categories of scent notes, such as *Fruity, Floral, Tasty, Clean, Relaxation* and *Holiday*. So at the same time as creating greater variety, we have also areated greater clarity. Big improvements have also been made in the areas of packaging and user-friendliness. Our patented Serene Pods are now much easier to insert into and remove from our Serene Pod® Warmers. Together with the great variety of fragrances in the wax collection, they constitute a revolution in air care.

# The united colors of scent