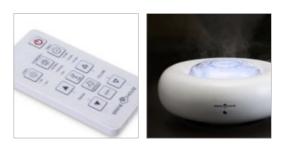

## Scentilizer<sup>®</sup> for 10-15 m<sup>2</sup>

The two Scentilizers Blob and Scent Pot are new to the SERENE HOUSE collection and have been designed for smaller spaces such as baths, bedrooms and small offices, ranging from 10-15 square meters. The new air care collection creates a serene environment and has as its foundation the extensive collection of SERENE HOUSE blended or single essential oil fragrances. With SERENE HOUSE's innovative oscillator technology, the two Scentilizers produce a cold vapor of water and pure essential oils that can also reduce dryness indoors and help maintain a healthy environment.

After long and intense research, our design and engineering departments set out to create practical and affordable Scentilizers<sup>®</sup> for the curious person who wants to explore the world of aromatherapy. Designing along elegant and simplistic lines, they made use of high quality and practical plastic materials that are easy to clean and maintain. We are now convinced that there is no better and more effortless way to spread scents in your home than with the use of the SERENE HOUSE air care collection.

### Blob - Scentilizer®

In collaboration with SERENE HOUSE creative director Carsten Jörgensen, our engineering and design team has developed a small and remarkable Scentilizer that sets new standards in fragrance evaporation. Blob is as simple as it is practical. It features a closed water container that can easily be removed from the base and filled directly under the tap without having to unplug the entire machine. Its easy handling sets it apart from the competition. The life cycle tested ceramic oscillator technology delivers vapor enough to fill a space of up to 15 square meters with scents of your choice. Blob will run for a total of 6 hours without refill.

Blob refers not only to the sound a drop of essential oil makes when it hits the water in the container but also to the organic, round shape one associates with the word. The design itself reflects the process of creating scents with a few drops of essential oil. The philosophy that informed the design of this groundbreaking new scentilizer is simple: Produce an elegant, organic form to mirror the clarity and refreshing nature of SERENE HOUSE's essential oils.