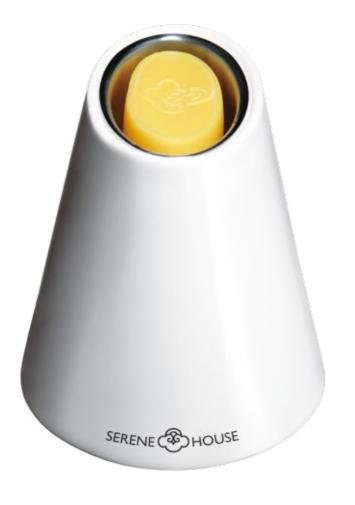

## Max Wax....

Last year we asked Swiss designer Peter Wirz to come up with an entirely new range of functional wax warmers for SERENE HOUSE. Peter Wirz and his team turned everything previously known about wax warmers on its head and came up with a revolutionary cartridge concept that makes wax warming much more user-friendly.

Peter Wirz comments on his designs for the wax warmers: "The new wax and oil warmer family takes on multiple shapes in matt ceramics and plastic resins. Different diameters, shapes and heights were created, emphasizing the solid, tactile nature of each base. Accented by natural hues of color, the ceramic vessels exude a relaxed silence while each warmer, radiating a soft light, is almost sculptural in effect, magnified by a novel technique that is unique and so far unparalleled."

Prioritizing safety, durability and ecology, the new Serene Pod<sup>®</sup> Warmers are a tribute to simplicity and functionality and are fast becoming icons of a new category of scent diffusers. SERENE HOUSE carries an extraordinary collection of waxes, Serene Pod, which includes 18 different fragrances.

The wax revolution in air care

# Serene Pod<sup>®</sup>

SERENE HOUSE's new wax collection comprises 18 different scents, each represented by a different color. The fragrances are grouped into six categories of scent notes, such as *Fruity, Floral, Tasty, Clean, Relaxation* and *Holiday*. So at the same time as creating greater variety, we have also areated greater clarity. Big improvements have also been made in the areas of packaging and user-friendliness. Our patented Serene Pods are now much easier to insert into and remove from our Serene Pod® Warmers. Together with the great variety of fragrances in the wax collection, they constitute a revolution in air care.