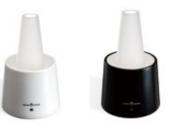

### Scent Pot - Scentilizer®

The Scent Pots have been designed for small rooms such as bedrooms and bathrooms or for your work desk. Our designers have gone out of their way to create this eye-catching shape with its trademark beak. The result is a beautifully working scentilizer that is easy to use. Just remove the cover, pour in 130 ml water and add some drops of your favorite SERENE HOUSE essential oils. Place the cover back, plug in the Scent Pot, switch on the intervals of evaporation time and enjoy your fragrance for 4 - 5 hours.

Both its mechanics and its aesthetics have been designed to last. As scentilizers go, this is a classic!

### Specifications:

Model code: 121201006 White / 121201007 Black Atomization Mode: Ultrasound Atomizing Ability: 20 ~ 25 ml/hr Continuous Atomization time: 4 - 5 hr Suggested Room Size: 10 - 15 m<sup>2</sup> (107.6 - 161.4 sq ft) Ultrasonic Frequency (MHz): 2.4 ± 4% Water Tank Capacity: 100 ml (3.5 fl. oz.) Power Input: 100 - 240 V ~, 50 / 60 Hz, 12 W Product size: 10.8 cm L x 10.5 cm W x 12.8 cm H ( 4.25 in L x 4.13 in W x 5.03 in H ) Weight: 297 g (10.5 oz) Operation mode: Continuous mode / Time setting mode Accessories: AC adapter, cleaning brush, warranty card.