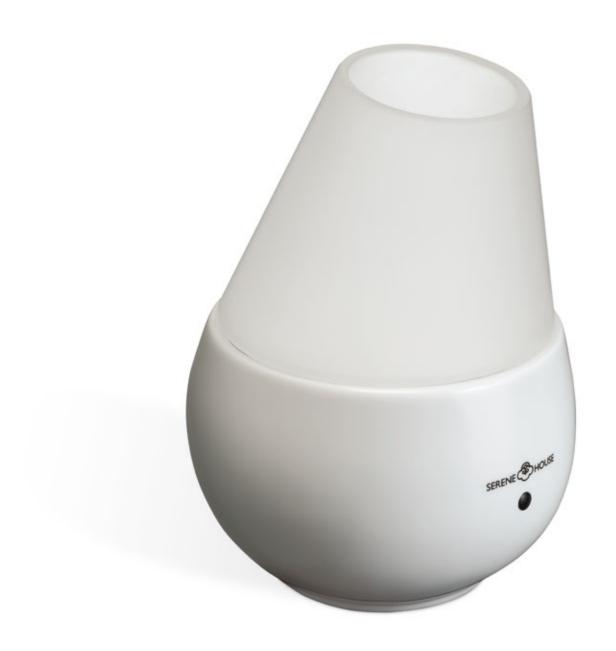

## Scentilizer<sup>®</sup> for 10-15 m<sup>2</sup>

The two Scentilizers Blob and Scent Pot are new to the SERENE HOUSE collection and have been designed for smaller spaces such as baths, bedrooms and small offices, ranging from 10-15 square meters. The new air care collection creates a serene environment and has as its foundation the extensive collection of SERENE HOUSE blended or single essential oil fragrances. With SERENE HOUSE's innovative oscillator technology, the two Scentilizers produce a cold vapor of water and pure essential oils that can also reduce dryness indoors and help maintain a healthy environment.

After long and intense research, our design and engineering departments set out to create practical and affordable Scentilizers<sup>®</sup> for the curious person who wants to explore the world of aromatherapy. Designing along elegant and simplistic lines, they made use of high quality and practical plastic materials that are easy to clean and maintain. We are now convinced that there is no better and more effortless way to spread scents in your home than with the use of the SERENE HOUSE air care collection.

### Blob - Scentilizer®

In collaboration with SERENE HOUSE creative director Carsten Jörgensen, our engineering and design team has developed a small and remarkable Scentilizer that sets new standards in fragrance evaporation. Blob is as simple as it is practical. It features a closed water container that can easily be removed from the base and filled directly under the tap without having to unplug the entire machine. Its easy handling sets it apart from the competition. The life cycle tested ceramic oscillator technology delivers vapor enough to fill a space of up to 15 square meters with scents of your choice. Blob will run for a total of 6 hours without refill.

Blob refers not only to the sound a drop of essential oil makes when it hits the water in the container but also to the organic, round shape one associates with the word. The design itself reflects the process of creating scents with a few drops of essential oil. The philosophy that informed the design of this groundbreaking new scentilizer is simple: Produce an elegant, organic form to mirror the clarity and refreshing nature of SERENE HOUSE's essential oils.

### Specifications:

Model code: 121201001 White / 121201002 Black / 121201003 Green / 121201004 Red / 121201005 Blue Atomization Mode: Ultrasound Atomizing Ability: < 43 ml/hr Continuous Atomization time: 6 hr Suggested Room Size: 10 - 15 m<sup>2</sup> (107.6 - 161.4 sq ft) Ultrasonic Frequency (MHz): 2.4 ± 4% Water Tank Capacity: 250 ml (8.45 fl. oz.) Power Input: 100 - 240 V ~, 50 / 60 Hz, 9 W Rated Power: 9W Product size: 12 cm L x 12 cm W x 9.4 cm H (4.72 in L x 4.72 in W x 3.70 in H) Weight: Approx. 286 g (10.1 oz) Operation mode: Continuous mode Accessories: AC adapter, cleaning brush, warranty card