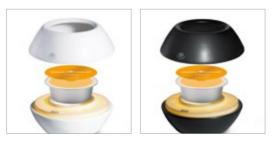

# Serene Pod<sup>®</sup>

SERENE HOUSE's new wax collection comprises 18 different scents, each represented by a different color. The fragrances are grouped into six categories of scent notes, such as *Fruity, Floral, Tasty, Clean, Relaxation* and *Holiday*. So at the same time as creating greater variety, we have also areated greater clarity. Big improvements have also been made in the areas of packaging and user-friendliness. Our patented Serene Pods are now much easier to insert into and remove from our Serene Pod® Warmers. Together with the great variety of fragrances in the wax collection, they constitute a revolution in air care.

# The united colors of scent