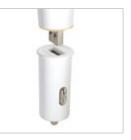

### Sparkler & Stellar - Carscent diffusers

Our engineering team has collaborated with Swiss designer Peter Wirz to develop this groundbreaking new scent diffuser, which can easily fill car space with refreshing fragrances. The Sparkler and Stellar can be powered with either a cigarette lighter plug or connected to USB, making it ideal for use in the car and at the office. Add a few drops of essential oils to the ceramic tablet, place it in the holder, plug it in and off you go!

Designed for maximum comfort, Both Sparkler & Stellar work under a continuous operating sequence that starts with 5 minutes of heating and then 3 minutes of non-heating standby. A yellow light act as the power indicator when it is working. Should you get tired of a certain fragrance during a long drive, simply replace the tablet to add a different scent. Once you arrive at work, it's easy to remove the car lighter plug and connect it to USB on your PC or laptop. Small enough to fit in a pocket or handbag, you can easily carry the Sparkler with you anvwhere.