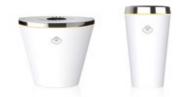

## Scentilizer<sup>®</sup> for 10-15 m<sup>2</sup>

The two Scentilizers Blob and Scent Pot are new to the SERENE HOUSE collection and have been designed for smaller spaces such as baths, bedrooms and small offices, ranging from 10-15 square meters. The new air care collection creates a serene environment and has as its foundation the extensive collection of SERENE HOUSE blended or single essential oil fragrances. With SERENE HOUSE's innovative oscillator technology, the two Scentilizers produce a cold vapor of water and pure essential oils that can also reduce dryness indoors and help maintain a healthy environment.

After long and intense research, our design and engineering departments set out to create practical and affordable Scentilizers<sup>®</sup> for the curious person who wants to explore the world of aromatherapy. Designing along elegant and simplistic lines, they made use of high quality and practical plastic materials that are easy to clean and maintain. We are now convinced that there is no better and more effortless way to spread scents in your home than with the use of the SERENE HOUSE air care collection.