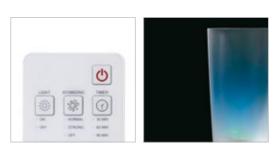

## Angel II Scentilizer

晋() ※ 『月 🎚

### Angel II - Scentilizer®

The elegant design of the Angel Scentilizer makes it the perfect match for a large variety of décors. Angel is easy to use and its fragrant water vapors help reduce the dryness of indoor air. The angled shape allows you to control the direction of the vapor. Angel has a built in music player and will play a stream of pre-programmed music, or allow you to connect a personal music player.

### Specifications:

Model Code: 111101001 White / 111101002 Black Atomization Mode: Ultrasound Atomizing Ability: Normal 15 - 20 ml/hr (0.5 - 0.7 fl.oz./hr) Strong 40 - 45 ml/hr (1.4 - 1.5 fl.oz./hour) Continuous Atomization Time: Normal Approx. 8 - 9 hr, Strong Approx. 3 - 4 hr Suggested Room Size: 15 - 35 m<sup>2</sup> (162 - 377 sq ft) Ultrasonic Frequency: 1.7 MHz ±4% Water Tank Capacity: 170 ml (5.7 fl. oz.) Input: DC 24 V Output: DC 5 V 500 mA Rated Power: 18 W Product Size: Dia. 14.5 x H 22 cm (Dia. 5.7" x H 8.7") Weight: 1540 g (3.4 lbs) (Main body, glass cover, remote control and AC adapter included) Built-in Music: Repeat playing, built-in speaker