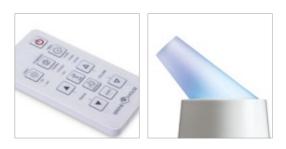

### Angel II - Scentilizer®

The elegant design of the Angel Scentilizer makes it the perfect match for a large variety of décors. Angel is easy to use and its fragrant water vapors help reduce the dryness of indoor air. The angled shape allows you to control the direction of the vapor. Angel has a built in music player and will play a stream of pre-programmed music, or allow you to connect a personal music player.

### Specifications:

Model Code: 111101001 White / 111101002 Black Atomization Mode: Ultrasound Atomizing Ability: Normal 15 - 20 ml/hr (0.5 - 0.7 fl.oz./hr) Strong 40 - 45 ml/hr (1.4 - 1.5 fl.oz./hour) Continuous Atomization Time: Normal Approx. 8 - 9 hr, Strong Approx. 3 - 4 hr Suggested Room Size: 15 - 35 m<sup>2</sup> (162 - 377 sq ft) Ultrasonic Frequency: 1.7 MHz ±4% Water Tank Capacity: 170 ml (5.7 fl. oz.) Input: DC 24 V Output: DC 5 V 500 mA Rated Power: 18 W Product Size: Dia. 14.5 x H 22 cm (Dia. 5.7" x H 8.7") Weight: 1540 g (3.4 lbs) (Main body, glass cover, remote control and AC adapter included) Built-in Music: Repeat playing, built-in speaker