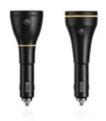

# Sparkler & Stellar

Car Scent Diffusers

Ride with your favorite scent!

B

### Sparkler & Stellar - Carscent diffusers

Our engineering team has collaborated with Swiss designer Peter Wirz to develop this groundbreaking new scent diffuser, which can easily fill car space with refreshing fragrances. The Sparkler and Stellar can be powered with either a cigarette lighter plug or connected to USB, making it ideal for use in the car and at the office. Add a few drops of essential oils to the ceramic tablet, place it in the holder, plug it in and off you go!

Designed for maximum comfort, Both Sparkler & Stellar work under a continuous operating sequence that starts with 5 minutes of heating and then 3 minutes of non-heating standby. A yellow light act as the power indicator when it is working. Should you get tired of a certain fragrance during a long drive, simply replace the tablet to add a different scent. Once you arrive at work, it's easy to remove the car lighter plug and connect it to USB on your PC or laptop. Small enough to fit in a pocket or handbag, you can easily carry the Sparkler with you anvwhere.