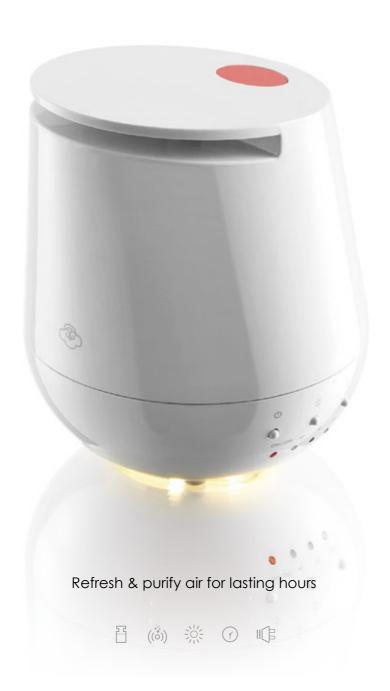

## Scentilizer<sup>®</sup> for 10-15 m<sup>2</sup>

The two Scentilizers Blob and Scent Pot are new to the SERENE HOUSE collection and have been designed for smaller spaces such as baths, bedrooms and small offices, ranging from 10-15 square meters. The new air care collection creates a serene environment and has as its foundation the extensive collection of SERENE HOUSE blended or single essential oil fragrances. With SERENE HOUSE's innovative oscillator technology, the two Scentilizers produce a cold vapor of water and pure essential oils that can also reduce dryness indoors and help maintain a healthy environment.

After long and intense research, our design and engineering departments set out to create practical and affordable Scentilizers<sup>®</sup> for the curious person who wants to explore the world of aromatherapy. Designing along elegant and simplistic lines, they made use of high quality and practical plastic materials that are easy to clean and maintain. We are now convinced that there is no better and more effortless way to spread scents in your home than with the use of the SERENE HOUSE air care collection.

### Blob - Scentilizer®

In collaboration with SERENE HOUSE creative director Carsten Jörgensen, our engineering and design team has developed a small and remarkable Scentilizer that sets new standards in fragrance evaporation. Blob is as simple as it is practical. It features a closed water container that can easily be removed from the base and filled directly under the tap without having to unplug the entire machine. Its easy handling sets it apart from the competition. The life cycle tested ceramic oscillator technology delivers vapor enough to fill a space of up to 15 square meters with scents of your choice. Blob will run for a total of 6 hours without refill.

Blob refers not only to the sound a drop of essential oil makes when it hits the water in the container but also to the organic, round shape one associates with the word. The design itself reflects the process of creating scents with a few drops of essential oil. The philosophy that informed the design of this groundbreaking new scentilizer is simple: Produce an elegant, organic form to mirror the clarity and refreshing nature of SERENE HOUSE's essential oils.

### Specifications:

Model code: 121201001 White / 121201002 Black / 121201003 Green / 121201004 Red / 121201005 Blue Atomization Mode: Ultrasound Atomizing Ability: < 43 ml/hr Continuous Atomization time: 6 hr Suggested Room Size: 10 - 15 m<sup>2</sup> (107.6 - 161.4 sq ft) Ultrasonic Frequency (MHz): 2.4 ± 4% Water Tank Capacity: 250 ml (8.45 fl. oz.) Power Input: 100 - 240 V ~, 50 / 60 Hz, 9 W Rated Power: 9W Product size: 12 cm L x 12 cm W x 9.4 cm H (4.72 in L x 4.72 in W x 3.70 in H) Weight: Approx. 286 g (10.1 oz) Operation mode: Continuous mode Accessories: AC adapter, cleaning brush, warranty card