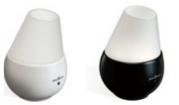

### Blob - Scentilizer®

In collaboration with SERENE HOUSE creative director Carsten Jörgensen, our engineering and design team has developed a small and remarkable Scentilizer that sets new standards in fragrance evaporation. Blob is as simple as it is practical. It features a closed water container that can easily be removed from the base and filled directly under the tap without having to unplug the entire machine. Its easy handling sets it apart from the competition. The life cycle tested ceramic oscillator technology delivers vapor enough to fill a space of up to 15 square meters with scents of your choice. Blob will run for a total of 6 hours without refill.

Blob refers not only to the sound a drop of essential oil makes when it hits the water in the container but also to the organic, round shape one associates with the word. The design itself reflects the process of creating scents with a few drops of essential oil. The philosophy that informed the design of this groundbreaking new scentilizer is simple: Produce an elegant, organic form to mirror the clarity and refreshing nature of SERENE HOUSE's essential oils.

### Specifications:

Model code: 121201001 White / 121201002 Black / 121201003 Green / 121201004 Red / 121201005 Blue Atomization Mode: Ultrasound Atomizing Ability: < 43 ml/hr Continuous Atomization time: 6 hr Suggested Room Size: 10 - 15 m<sup>2</sup> (107.6 - 161.4 sq ft) Ultrasonic Frequency (MHz): 2.4 ± 4% Water Tank Capacity: 250 ml (8.45 fl. oz.) Power Input: 100 - 240 V ~, 50 / 60 Hz, 9 W Rated Power: 9W Product size: 12 cm L x 12 cm W x 9.4 cm H (4.72 in L x 4.72 in W x 3.70 in H) Weight: Approx. 286 g (10.1 oz) Operation mode: Continuous mode Accessories: AC adapter, cleaning brush, warranty card