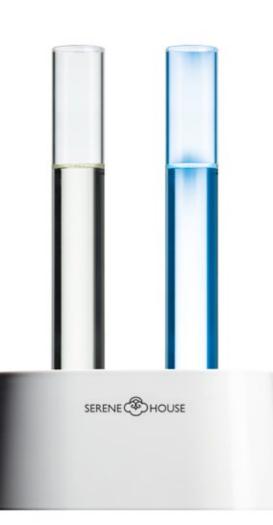

# Serene Pod<sup>®</sup>

SERENE HOUSE's new wax collection comprises 18 different scents, each represented by a different color. The fragrances are grouped into six categories of scent notes, such as *Fruity, Floral, Tasty, Clean, Relaxation* and *Holiday*. So at the same time as creating greater variety, we have also areated greater clarity. Big improvements have also been made in the areas of packaging and user-friendliness. Our patented Serene Pods are now much easier to insert into and remove from our Serene Pod® Warmers. Together with the great variety of fragrances in the wax collection, they constitute a revolution in air care.

# The united colors of scent