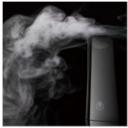

## Scentilizer<sup>®</sup> for 15-35 m<sup>2</sup>

The classic Scentilizers collection radiates serenity through sound, sight, scent and touch. Especially designed for smaller spaces such as living rooms, bedrooms and home offices, Scentilizers generate a blend of fine "cold" water vapor and pure essential oils. They can also reduce dryness in indoor air and maintain a healthy environment.

Our Art Director, Carsten Jörgensen has created the collection employing his elegant contemporary design language. Highquality materials such as handmade porcelain and glass have been used to reflect our superior organic fragrances. Combining formal understatement with innovative and long lasting technology, SERENE HOUSE has created perfect tools for releasing even the most complex fragrances. This is air care at its finest.

### Lantern - Scentilizer®

A gentle beacon in the dark, the Lantern produces a fragrant mist and gentle illumination. Add your favorite soothing scents and let them comfort you during those cold winters. SERENE HOUSE's Lantern is easy to use and releases a scented mist that can reduce the dryness of indoor air.