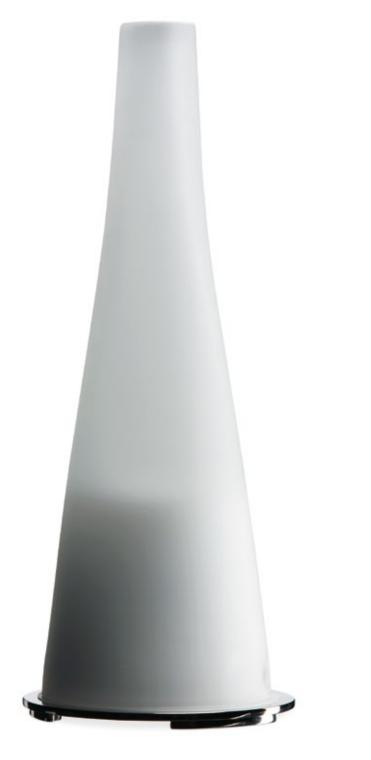

### Lantern - Scentilizer®

A gentle beacon in the dark, the Lantern produces a fragrant mist and gentle illumination. Add your favorite soothing scents and let them comfort you during those cold winters. SERENE HOUSE's Lantern is easy to use and releases a scented mist that can reduce the dryness of indoor air.

### Specifications:

Model Code: 101201001V1 White, 101201002V1 Black Atomization Mode: Ultrasound Atomizing Ability: 38 - 48 ml/hr (1.3 - 1.6 fl. oz./hr) Continuous Atomization Time: Approx. 4 - 5 hr Suggested Room Size: 15 - 35 m<sup>2</sup> (162 - 377 sq ft) Ultrasonic Frequency: 1.7 MHz ±4% Water Tank Capacity: 190 ml (6.4 fl. oz.) Input: DC 24 V Rated Power: 13 W Product Size: Dia.12.4 x H 17.2 cm (Dia. 4.9" x H 6.8") Weight: 760 g (1.7 lbs) (Main body, glass cover and AC adapter included)