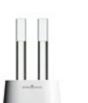

## Scentilizer<sup>®</sup> for 10-15 m<sup>2</sup>

The two Scentilizers Blob and Scent Pot are new to the SERENE HOUSE collection and have been designed for smaller spaces such as baths, bedrooms and small offices, ranging from 10-15 square meters. The new air care collection creates a serene environment and has as its foundation the extensive collection of SERENE HOUSE blended or single essential oil fragrances. With SERENE HOUSE's innovative oscillator technology, the two Scentilizers produce a cold vapor of water and pure essential oils that can also reduce dryness indoors and help maintain a healthy environment.

### Blob - Scentilizer®

In collaboration with SERENE HOUSE creative director Carsten Jörgensen, our engineering and design team has developed a small and remarkable Scentilizer that sets new standards in fragrance evaporation. Blob is as simple as it is practical. It features a closed water container that can easily be removed from the base and filled directly under the tap without having to unplug the entire machine. Its easy handling sets it apart from the competition. The life cycle tested ceramic oscillator technology delivers vapor enough to fill a space of up to 15 square meters with scents of your choice. Blob will run for a total of 6 hours without refill.

Blob refers not only to the sound a drop of essential oil makes when it hits the water in the container but also to the organic, round shape one associates with the word. The design itself reflects the process of creating scents with a few drops of essential oil. The philosophy that informed the design of this groundbreaking new scentilizer is simple: Produce an elegant, organic form to mirror the clarity and refreshing nature of SERENE HOUSE's essential oils.

### Specifications:

Model code: 121201001 White / 121201002 Black / 121201003 Green / 121201004 Red / 121201005 Blue Atomization Mode: Ultrasound Atomizing Ability: < 43 ml/hr Continuous Atomization time: 6 hr Suggested Room Size: 10 - 15 m<sup>2</sup> (107.6 - 161.4 sq ft) Ultrasonic Frequency (MHz): 2.4 ± 4% Water Tank Capacity: 250 ml (8.45 fl. oz.) Power Input: 100 - 240 V ~, 50 / 60 Hz, 9 W Rated Power: 9W Product size: 12 cm L x 12 cm W x 9.4 cm H (4.72 in L x 4.72 in W x 3.70 in H) Weight: Approx. 286 g (10.1 oz) Operation mode: Continuous mode Accessories: AC adapter, cleaning brush, warranty card