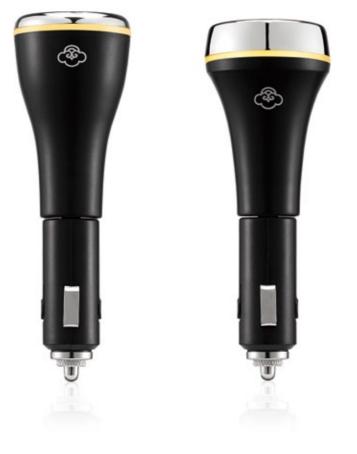

# Sparkler & Stellar

Car Scent Diffusers

Ride with your favorite scent!

B

### Sparkler & Stellar - Carscent diffusers

Our engineering team has collaborated with Swiss designer Peter Wirz to develop this groundbreaking new scent diffuser, which can easily fill car space with refreshing fragrances. The Sparkler and Stellar can be powered with either a cigarette lighter plug or connected to USB, making it ideal for use in the car and at the office. Add a few drops of essential oils to the ceramic tablet, place it in the holder, plug it in and off you go!

Designed for maximum comfort, Both Sparkler & Stellar work under a continuous operating sequence that starts with 5 minutes of heating and then 3 minutes of non-heating standby. A yellow light act as the power indicator when it is working. Should you get tired of a certain fragrance during a long drive, simply replace the tablet to add a different scent. Once you arrive at work, it's easy to remove the car lighter plug and connect it to USB on your PC or laptop. Small enough to fit in a pocket or handbag, you can easily carry the Sparkler with you anvwhere.

### Specifications:

Model Code: (Sparkler) 121206001 White / (Stellar) 121206002 White Suggested Room Size: For use in standard automobiles Car Adaptor Input: DC 12 V / 600 mA Car Adaptor Output: DC 5 V / 1 A Power Input: DC 5 V, 1.5 W Product Size: Sparkler : 33 mm L x 38.6 mm W x 119 mm H ( 1.3 in L x 1.5 in W x 4.7 in H ) Ceramic tablet : 23 mm L x 23 mm W x 7 mm H (0.9 in L x 0.9 in W x 0.3 in H) Stellar : 37.5 mm L x 37.5 mm W x 116 mm H ( 1.5 in L x 1.5 in W x 4.6 in H ) Ceramic tablet : 23 mm L x 23 mm W x 7 mm H ( 0.9 in L x 0.9 in W x 0.3 in H ) Main Unit Weight: Sparkler: 36 g (1.3 oz) / Stellar: 38 g (1.3 oz) Operation Mode: Preprogram cycle between 5 minutes of heating and 3 minutes of standby.