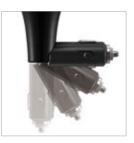

# Sparkler & Stellar

Car Scent Diffusers

Ride with your favorite scent!

B

### Sparkler & Stellar - Carscent diffusers

Our engineering team has collaborated with Swiss designer Peter Wirz to develop this groundbreaking new scent diffuser, which can easily fill car space with refreshing fragrances. The Sparkler and Stellar can be powered with either a cigarette lighter plug or connected to USB, making it ideal for use in the car and at the office. Add a few drops of essential oils to the ceramic tablet, place it in the holder, plug it in and off you go!

Designed for maximum comfort, Both Sparkler & Stellar work under a continuous operating sequence that starts with 5 minutes of heating and then 3 minutes of non-heating standby. A yellow light act as the power indicator when it is working. Should you get tired of a certain fragrance during a long drive, simply replace the tablet to add a different scent. Once you arrive at work, it's easy to remove the car lighter plug and connect it to USB on your PC or laptop. Small enough to fit in a pocket or handbag, you can easily carry the Sparkler with you anvwhere.