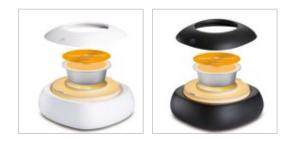

# Serene Pod<sup>®</sup>

SERENE HOUSE's new wax collection comprises 18 different scents, each represented by a different color. The fragrances are grouped into six categories of scent notes, such as *Fruity, Floral, Tasty, Clean, Relaxation* and *Holiday*. So at the same time as creating greater variety, we have also areated greater clarity. Big improvements have also been made in the areas of packaging and user-friendliness. Our patented Serene Pods are now much easier to insert into and remove from our Serene Pod® Warmers. Together with the great variety of fragrances in the wax collection, they constitute a revolution in air care.

# The united colors of scent