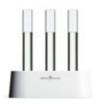

# Scent Flute II & III

Scent Diffusers

The technology of the Scent Flute was invented to compensate for our gradual loss of perception of a given scent. Humans get used to a fragrance within thirty minutes or so, where after its conscious perception is lost. To avoid this loss of fragrance perception, our Scent Flutes can diffuse at least two different fragrances, switching from one to the other at regular intervals. Scent Flutes carry different tubes, each of which holds a scent of your choice. The tubes make it easy to experiment with various fragrance combinations to personalize your indoor air aroma.

The Scent Flute also emits a gentle light that children might appreciate during those dark hours of the night.

Scent Flute II Model Code: 101204002 Suggested Room Size: 10 - 15 m<sup>2</sup> (108 - 162 sq ft) Oil Container Capacity: 2 x 24 ml (2 x 0.8 fl.oz.) Input: DC 24 V Rated Power: 7 W Product Size: L 11.1 x W 6.8 x H 18 cm (L 4.4" x W 2.7" x H 7.1") Weight: 485 g (1.1 lbs) (Main body, tubes and AC adapter are included.)

Scent Flute III Model Code: 101204003 Suggested Room Size: 10 - 15 m<sup>2</sup> (108 - 162 sq ft) Oil Container Capacity: 3 x 24 ml, (3 x 0.8 fl . oz.) Input: DC 24 V Rated Power: 7 W Product Size: L 15.7 x W 6.8 x H 18 cm (L 6.2" x W 2.7" x H 7.1") Weight: 640 g (1.4 lbs) (Main body, tubes and AC adapter are included.)