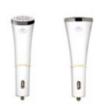

### Sparkler & Stellar - Carscent diffusers

Our engineering team has collaborated with Swiss designer Peter Wirz to develop this groundbreaking new scent diffuser, which can easily fill car space with refreshing fragrances. The Sparkler and Stellar can be powered with either a cigarette lighter plug or connected to USB, making it ideal for use in the car and at the office. Add a few drops of essential oils to the ceramic tablet, place it in the holder, plug it in and off you go!

Designed for maximum comfort, Both Sparkler & Stellar work under a continuous operating sequence that starts with 5 minutes of heating and then 3 minutes of non-heating standby. A yellow light act as the power indicator when it is working. Should you get tired of a certain fragrance during a long drive, simply replace the tablet to add a different scent. Once you arrive at work, it's easy to remove the car lighter plug and connect it to USB on your PC or laptop. Small enough to fit in a pocket or handbag, you can easily carry the Sparkler with you anvwhere.