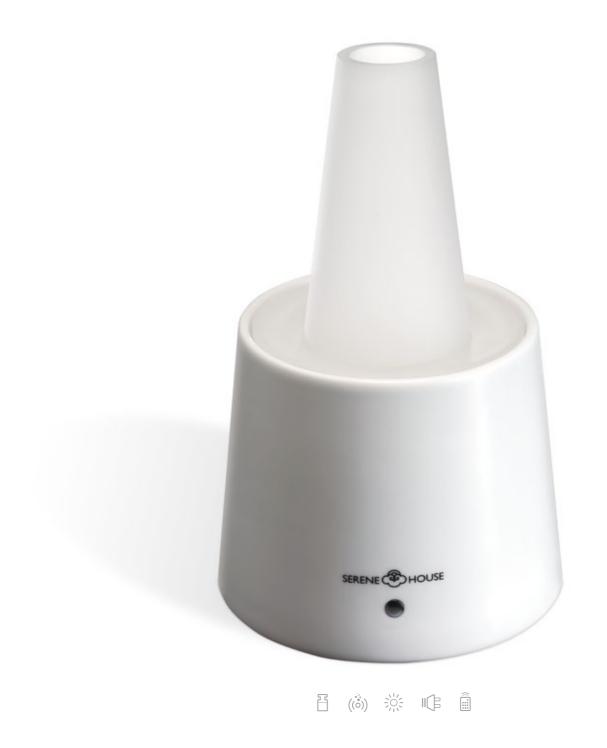

### Pebble - Scent diffuser

The Pebble fragrance diffuser was inspired by the simple pleasure of finding pebbles on the beach. Worn down by the sea for centuries, they are extraordinarily tactile objects.

The Pebble will rest comfortably on your table or desk, providing relaxing or stimulating scents, whichever you are in the mood for. Designed by Carsten Jörgensen in 2009, it belongs to our first, classic line of scent diffusers. The story goes that Carsten Jörgensen was collecting hundreds of pebbles at one of Denmark's beaches before he found the perfect shape for his design. It is made of PCTG plastic with a smooth, glossy surface. Easy to add in few drops of essential oil, the scent is released just moments after it has been placed on the heating element at the base.

### Specifications:

. Model Code: 121203001 White / 121203002 Black Suggested Room Size: 10 - 15 m<sup>2</sup> (108 - 162 sq ft) Water Container Capacity: 25ml (0.8 fl . oz.) Input: DC 24 V Rated Power: 4.5 W Product Size: L 12.6 x W 7.6 x H 5 cm (L 5" x W 3" x H 2") Weight: 300 g (0. 7 lbs) (Main body and AC adapter included)