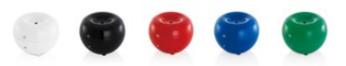

## Compact design in five colors, a perfect solution for any space

3

0

### Blob - Scentilizer®

In collaboration with SERENE HOUSE creative director Carsten Jörgensen, our engineering and design team has developed a small and remarkable Scentilizer that sets new standards in fragrance evaporation. Blob is as simple as it is practical. It features a closed water container that can easily be removed from the base and filled directly under the tap without having to unplug the entire machine. Its easy handling sets it apart from the competition. The life cycle tested ceramic oscillator technology delivers vapor enough to fill a space of up to 15 square meters with scents of your choice. Blob will run for a total of 6 hours without refill.

### Specifications:

Model code: 121201001 White / 121201002 Black / 121201003 Green / 121201004 Red / 121201005 Blue Atomization Mode: Ultrasound Atomizing Ability: < 43 ml/hr Continuous Atomization time: 6 hr Suggested Room Size: 10 - 15 m<sup>2</sup> (107.6 - 161.4 sq ft) Ultrasonic Frequency (MHz): 2.4 ± 4% Water Tank Capacity: 250 ml (8.45 fl. oz.) Power Input: 100 - 240 V ~, 50 / 60 Hz, 9 W Rated Power: 9W Product size: 12 cm L x 12 cm W x 9.4 cm H (4.72 in L x 4.72 in W x 3.70 in H) Weight: Approx. 286 g (10.1 oz) Operation mode: Continuous mode Accessories: AC adapter, cleaning brush, warranty card