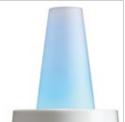

### Lantern - Scentilizer®

A gentle beacon in the dark, the Lantern produces a fragrant mist and gentle illumination. Add your favorite soothing scents and let them comfort you during those cold winters. SERENE HOUSE's Lantern is easy to use and releases a scented mist that can reduce the dryness of indoor air.

### Specifications:

Model Code: 101201001V1 White, 101201002V1 Black Atomization Mode: Ultrasound Atomizing Ability: 38 - 48 ml/hr (1.3 - 1.6 fl. oz./hr) Continuous Atomization Time: Approx. 4 - 5 hr Suggested Room Size: 15 - 35 m<sup>2</sup> (162 - 377 sq ft) Ultrasonic Frequency: 1.7 MHz ±4% Water Tank Capacity: 190 ml (6.4 fl. oz.) Input: DC 24 V Rated Power: 13 W Product Size: Dia.12.4 x H 17.2 cm (Dia. 4.9" x H 6.8") Weight: 760 g (1.7 lbs) (Main body, glass cover and AC adapter included)