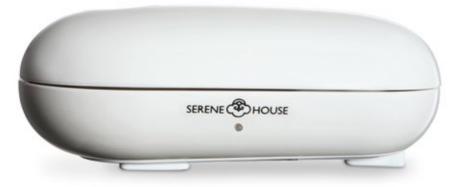

## Scentilizer<sup>®</sup> for 10-15 m<sup>2</sup>

The two Scentilizers Blob and Scent Pot are new to the SERENE HOUSE collection and have been designed for smaller spaces such as baths, bedrooms and small offices, ranging from 10-15 square meters. The new air care collection creates a serene environment and has as its foundation the extensive collection of SERENE HOUSE blended or single essential oil fragrances. With SERENE HOUSE's innovative oscillator technology, the two Scentilizers produce a cold vapor of water and pure essential oils that can also reduce dryness indoors and help maintain a healthy environment.

After long and intense research, our design and engineering departments set out to create practical and affordable Scentilizers<sup>®</sup> for the curious person who wants to explore the world of aromatherapy. Designing along elegant and simplistic lines, they made use of high quality and practical plastic materials that are easy to clean and maintain. We are now convinced that there is no better and more effortless way to spread scents in your home than with the use of the SERENE HOUSE air care collection.

### Blob - Scentilizer®

In collaboration with SERENE HOUSE creative director Carsten Jörgensen, our engineering and design team has developed a small and remarkable Scentilizer that sets new standards in fragrance evaporation. Blob is as simple as it is practical. It features a closed water container that can easily be removed from the base and filled directly under the tap without having to unplug the entire machine. Its easy handling sets it apart from the competition. The life cycle tested ceramic oscillator technology delivers vapor enough to fill a space of up to 15 square meters with scents of your choice. Blob will run for a total of 6 hours without refill.

Blob refers not only to the sound a drop of essential oil makes when it hits the water in the container but also to the organic, round shape one associates with the word. The design itself reflects the process of creating scents with a few drops of essential oil. The philosophy that informed the design of this groundbreaking new scentilizer is simple: Produce an elegant, organic form to mirror the clarity and refreshing nature of SERENE HOUSE's essential oils.