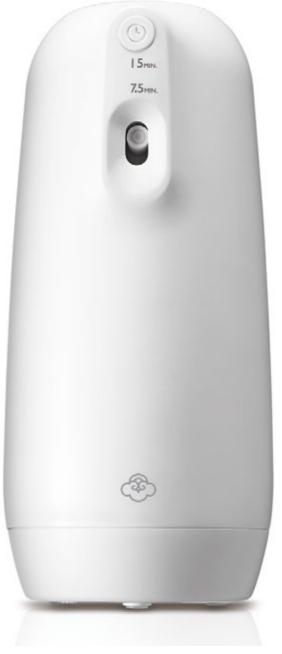

### **Dew** - Automatic scent diffuser

The design of the Dew is inspired by the organic smoothness of a worn soapbar, "I wanted the Dew to be pristine. My goal was to create a humane and pure product," says Lee-Wei Chen. The elegant shape of Dew discloses good taste in an understated and modest way. The operation, too, is simple and intuitive. Battery driven, the Dew is extremely flexible. It can be placed anywhere and be hung on the wall.

With a single push of a button, you can switch between two operating modes: Mode I: Spray once every 15minutes. Mode II: Spray once every 7.5minutes.

Both modes will spray for 6 hours a day, and standby for 18 hours in a 24 hours working cycle. One bottle of Air Spray will last for an amazing 30 days while working on 15 minutes mode, or 2 weeks on 7.5 minutes mode. Three AA alkaline batteries last for three months. The natural Air spray used in Dew was developed in collaboration with our fragrance partners and is one of the most clean and natural fragrances you can find in the world.

### Specifications:

Model code: 121209001 White Operation Mode: 15 min / 7.5 min spraying mode Continuous Working Time: 15 - minute mode: Change the Organic Air Spray bottle approximately once per month / 7.5 - minute mode: Change the Organic Air Spray bottle approximately once every 14 days Suggested Room Size: 5 - 10 m<sup>2</sup> (53.8 - 107.6 sq ft) Product size: 8.7 cm L x 8.7 cm W x 19.3 cm H ( 3.4 in L x 3.4 in W x 7.6 in H ) Weight: Approx. 325 g (11.5 oz) Accessories included: Wall-mounting bracket, wall-mounting screws, warranty card All rights for technical modifications are reserved.