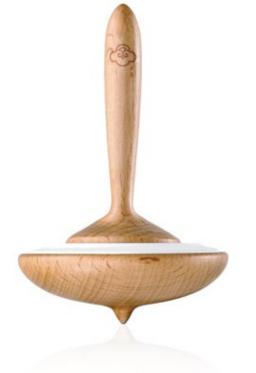

# Pirouette

Portable Scent Diffuser

Can you imagine how fun it would be to play with scents? Pirouette is a product more than expect. The Pirouette creates a playful experience between you and scents. Just add a few drops of your favorite essential oil and spin the Pirouette to disperse greater denseness of scent whenever you choose. Touch it to feel the natural wood, spin it to enjoy the fun with fragrance.

This interaction of scents in between the Pirouette and you can improve your emotional satisfaction - a whole new experience that makes you feel fresh and enjoyable.

### Specifications:

. Model code: 122104009 Product Name: Pirouette Product Size: L 6.1 cm x W 6.1 cm x H 8.7 cm ( L 2.4 in x W 2.4 in x H 3.4 in ) Product weight: 35.9 g (1.3 oz)

Model code: 122504003 Product Name: Scent Stone (Pirouette Refill) Product Size: L 5.6 cm x W 5.6 cm x H 0.9 cm ( L 2.2 in x W 2.2 in x H 0.3 in ) Product weight: 22 g (0.78 oz)