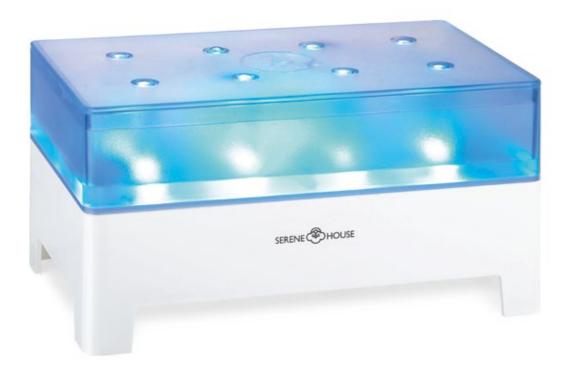

# Rainbow

Scentilizer®

晋() ※ 唯 ④

### Rainbow - Scentilizer®

"Somewhere Over the Rainbow", was sung by Judy Garland in her starring role as Dorothy Gale in the movie The Wizard of Oz. Dorothy's Aunt Em tells her to "find yourself a place where you won't get into any trouble", prompting Dorothy to walk off by herself. It's not a place you can get to by a boat, or a train. It's far, far away behind the moon, beyond the rainbow.

This place of escape was what our designer Carsten Jörgensen thought about when designing Rainbow: a treasure box filled with the wonders of fragrance and illumination. Eight columns project beams of light into the scented water vapor that emerges from the frosted lid. The Rainbow Scentilizer is produced with a touch sensor switch and advanced ultrasonic vaporizing diffusion technology, which releases a soothing fragrant mist to scent your surroundings.