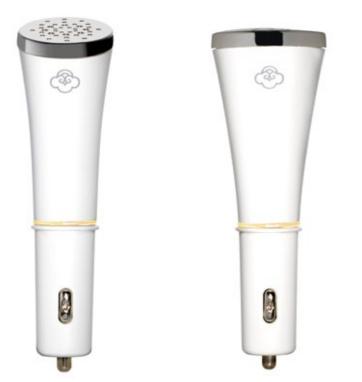

### Sparkler & Stellar - Carscent diffusers

Our engineering team has collaborated with Swiss designer Peter Wirz to develop this groundbreaking new scent diffuser, which can easily fill car space with refreshing fragrances. The Sparkler and Stellar can be powered with either a cigarette lighter plug or connected to USB, making it ideal for use in the car and at the office. Add a few drops of essential oils to the ceramic tablet, place it in the holder, plug it in and off you go!

Designed for maximum comfort, Both Sparkler & Stellar work under a continuous operating sequence that starts with 5 minutes of heating and then 3 minutes of non-heating standby. A yellow light act as the power indicator when it is working. Should you get tired of a certain fragrance during a long drive, simply replace the tablet to add a different scent. Once you arrive at work, it's easy to remove the car lighter plug and connect it to USB on your PC or laptop. Small enough to fit in a pocket or handbag, you can easily carry the Sparkler with you anvwhere.

### Specifications:

Model Code: (Sparkler) 121206001 White / (Stellar) 121206002 White Suggested Room Size: For use in standard automobiles Car Adaptor Input: DC 12 V / 600 mA Car Adaptor Output: DC 5 V / 1 A Power Input: DC 5 V, 1.5 W Product Size: Sparkler : 33 mm L x 38.6 mm W x 119 mm H ( 1.3 in L x 1.5 in W x 4.7 in H ) Ceramic tablet : 23 mm L x 23 mm W x 7 mm H (0.9 in L x 0.9 in W x 0.3 in H) Stellar : 37.5 mm L x 37.5 mm W x 116 mm H ( 1.5 in L x 1.5 in W x 4.6 in H ) Ceramic tablet : 23 mm L x 23 mm W x 7 mm H ( 0.9 in L x 0.9 in W x 0.3 in H ) Main Unit Weight: Sparkler: 36 g (1.3 oz) / Stellar: 38 g (1.3 oz) Operation Mode: Preprogram cycle between 5 minutes of heating and 3 minutes of standby.