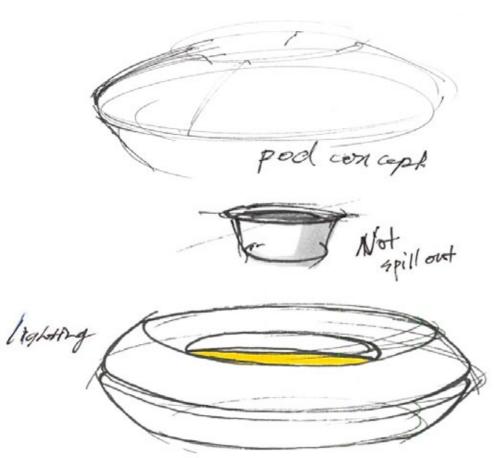

## Max Wax....

Last year we asked Swiss designer Peter Wirz to come up with an entirely new range of functional wax warmers for SERENE HOUSE. Peter Wirz and his team turned everything previously known about wax warmers on its head and came up with a revolutionary cartridge concept that makes wax warming much more user-friendly.

Peter Wirz comments on his designs for the wax warmers: "The new wax and oil warmer family takes on multiple shapes in matt ceramics and plastic resins. Different diameters, shapes and heights were created, emphasizing the solid, tactile nature of each base. Accented by natural hues of color, the ceramic vessels exude a relaxed silence while each warmer, radiating a soft light, is almost sculptural in effect, magnified by a novel technique that is unique and so far unparalleled."

Prioritizing safety, durability and ecology, the new Serene Pod<sup>®</sup> Warmers are a tribute to simplicity and functionality and are fast becoming icons of a new category of scent diffusers. SERENE HOUSE carries an extraordinary collection of waxes, Serene Pod, which includes 18 different fragrances.

# Serene Pod<sup>®</sup>

SERENE HOUSE's new wax collection comprises 18 different scents, each represented by a different color. The fragrances are grouped into six categories of scent notes, such as *Fruity, Floral, Tasty, Clean, Relaxation* and *Holiday*. So at the same time as creating greater variety, we have also areated greater clarity. Big improvements have also been made in the areas of packaging and user-friendliness. Our patented Serene Pods are now much easier to insert into and remove from our Serene Pod® Warmers. Together with the great variety of fragrances in the wax collection, they constitute a revolution in air care.