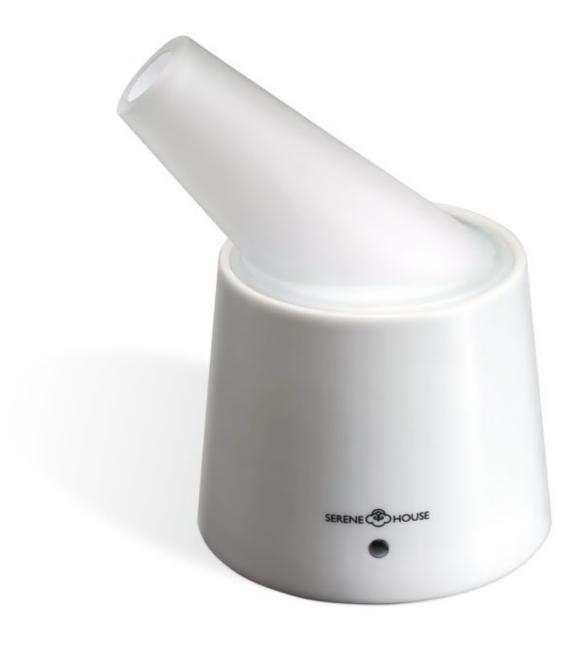

### Lantern - Scentilizer®

A gentle beacon in the dark, the Lantern produces a fragrant mist and gentle illumination. Add your favorite soothing scents and let them comfort you during those cold winters. SERENE HOUSE's Lantern is easy to use and releases a scented mist that can reduce the dryness of indoor air.

### Specifications:

Model Code: 101201001V1 White, 101201002V1 Black Atomization Mode: Ultrasound Atomizing Ability: 38 - 48 ml/hr (1.3 - 1.6 fl. oz./hr) Continuous Atomization Time: Approx. 4 - 5 hr Suggested Room Size: 15 - 35 m<sup>2</sup> (162 - 377 sq ft) Ultrasonic Frequency: 1.7 MHz ±4% Water Tank Capacity: 190 ml (6.4 fl. oz.) Input: DC 24 V Rated Power: 13 W Product Size: Dia.12.4 x H 17.2 cm (Dia. 4.9" x H 6.8") Weight: 760 g (1.7 lbs) (Main body, glass cover and AC adapter included)