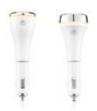

# Duke & Saber

Car Scent Diffusers

Two ambitioius designs perfect in forms and embody traits of superiority and power. Duke and Saber are the royal solutions to fragrant your car in style. Triumph your journey with choices of our impeccable scents from the purest and natural sources. Both Duke & Saber have adjustable joints to fit in your car. Use Duke and Saber with Serene House ceramic tablet and 100% natural essential oil.

Specifications:

Model Code: (Duke) 131206001 White / 131206002 Black (Saber) 131206003 White / 131206004 Black Suggested Room Size: For use in standard automobiles Power Input: DC 12 V / 1.5 W Product Size: (Duke) Φ 4.08 cm x 13.43 cm H (Φ 1.6 in x 5.3 in H ) (Saber) Φ 4.34 cm x 13.06 cm H ( Φ 1.7 in x 5.1 in H ) (Ceramic tablet) $\Phi$  23 mm x 7 mm H (  $\Phi$  0.9 in x 0.3 in H ) Main Unit Weight: (Duke) 53.5 g (1.9 oz) / (Saber) 53.5 g (1.9 oz) Operation Mode: Thermal Controlled Heating