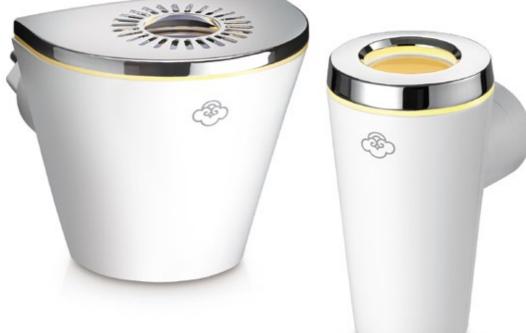

## Scentilizer<sup>®</sup> for 10-15 m<sup>2</sup>

The two Scentilizers Blob and Scent Pot are new to the SERENE HOUSE collection and have been designed for smaller spaces such as baths, bedrooms and small offices, ranging from 10-15 square meters. The new air care collection creates a serene environment and has as its foundation the extensive collection of SERENE HOUSE blended or single essential oil fragrances. With SERENE HOUSE's innovative oscillator technology, the two Scentilizers produce a cold vapor of water and pure essential oils that can also reduce dryness indoors and help maintain a healthy environment.

After long and intense research, our design and engineering departments set out to create practical and affordable Scentilizers<sup>®</sup> for the curious person who wants to explore the world of aromatherapy. Designing along elegant and simplistic lines, they made use of high quality and practical plastic materials that are easy to clean and maintain. We are now convinced that there is no better and more effortless way to spread scents in your home than with the use of the SERENE HOUSE air care collection.

### Blob - Scentilizer®

In collaboration with SERENE HOUSE creative director Carsten Jörgensen, our engineering and design team has developed a small and remarkable Scentilizer that sets new standards in fragrance evaporation. Blob is as simple as it is practical. It features a closed water container that can easily be removed from the base and filled directly under the tap without having to unplug the entire machine. Its easy handling sets it apart from the competition. The life cycle tested ceramic oscillator technology delivers vapor enough to fill a space of up to 15 square meters with scents of your choice. Blob will run for a total of 6 hours without refill.

Blob refers not only to the sound a drop of essential oil makes when it hits the water in the container but also to the organic, round shape one associates with the word. The design itself reflects the process of creating scents with a few drops of essential oil. The philosophy that informed the design of this groundbreaking new scentilizer is simple: Produce an elegant, organic form to mirror the clarity and refreshing nature of SERENE HOUSE's essential oils.