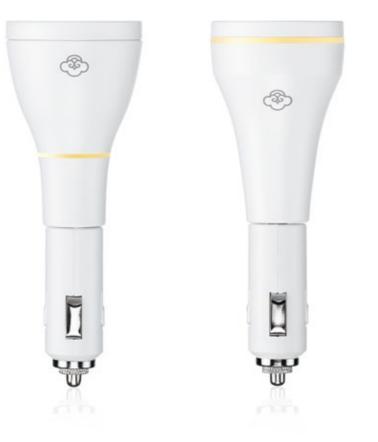

# Sparkler & Stellar

Car Scent Diffusers

Ride with your favorite scent!

B

### Sparkler & Stellar - Carscent diffusers

Our engineering team has collaborated with Swiss designer Peter Wirz to develop this groundbreaking new scent diffuser, which can easily fill car space with refreshing fragrances. The Sparkler and Stellar can be powered with either a cigarette lighter plug or connected to USB, making it ideal for use in the car and at the office. Add a few drops of essential oils to the ceramic tablet, place it in the holder, plug it in and off you go!

Designed for maximum comfort, Both Sparkler & Stellar work under a continuous operating sequence that starts with 5 minutes of heating and then 3 minutes of non-heating standby. A yellow light act as the power indicator when it is working. Should you get tired of a certain fragrance during a long drive, simply replace the tablet to add a different scent. Once you arrive at work, it's easy to remove the car lighter plug and connect it to USB on your PC or laptop. Small enough to fit in a pocket or handbag, you can easily carry the Sparkler with you anvwhere.

### Specifications:

Model Code: (Sparkler) 121206001 White / (Stellar) 121206002 White Suggested Room Size: For use in standard automobiles Car Adaptor Input: DC 12 V / 600 mA Car Adaptor Output: DC 5 V / 1 A Power Input: DC 5 V, 1.5 W Product Size: Sparkler : 33 mm L x 38.6 mm W x 119 mm H ( 1.3 in L x 1.5 in W x 4.7 in H ) Ceramic tablet : 23 mm L x 23 mm W x 7 mm H (0.9 in L x 0.9 in W x 0.3 in H) Stellar : 37.5 mm L x 37.5 mm W x 116 mm H ( 1.5 in L x 1.5 in W x 4.6 in H ) Ceramic tablet : 23 mm L x 23 mm W x 7 mm H ( 0.9 in L x 0.9 in W x 0.3 in H ) Main Unit Weight: Sparkler: 36 g (1.3 oz) / Stellar: 38 g (1.3 oz) Operation Mode: Preprogram cycle between 5 minutes of heating and 3 minutes of standby.