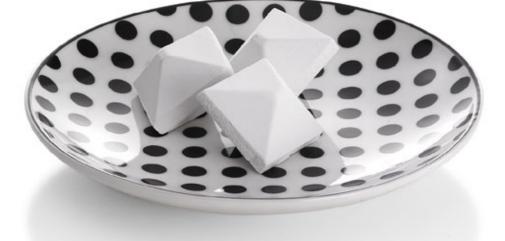

### Diamonds nest

SERENE HOUSE is proud to present the stunning new Diamond Nest. Simply break your Diamond bar into pieces, place them into one of these beautifully crafted bowls and add your favorite SERENE HOUSE scent. Put the nest on your sofa table and take some time to relax on the couch together with your best friends or your family. For us this was all about creating a tactile experience in combination with timeless shapes, patterns and soothing scents.

### Diamond

Diamonds and chocolate, the sources of inspiration for this innovative product, allude to the luxury of our fragrance collection and the sweet, comforting scents it harbors. Diamond is a unique scent holder. Made from a particularly dense type of porcelain, it can be broken into pieces just like a chocolate bar. Add the soothing scent of an essential oil to the beautiful diamond shape. It will look and smell gorgeous. Reflecting the beauty, sweetness and comfort of a great relationship, the Diamond could be the perfect gift for a loved one or a cherished friend.