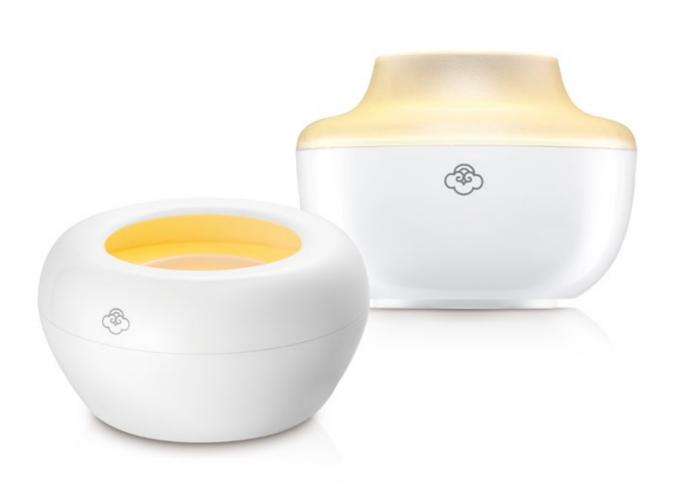

## Max Wax....

Last year we asked Swiss designer Peter Wirz to come up with an entirely new range of functional wax warmers for SERENE HOUSE. Peter Wirz and his team turned everything previously known about wax warmers on its head and came up with a revolutionary cartridge concept that makes wax warming much more user-friendly.

Peter Wirz comments on his designs for the wax warmers: "The new wax and oil warmer family takes on multiple shapes in matt ceramics and plastic resins. Different diameters, shapes and heights were created, emphasizing the solid, tactile nature of each base. Accented by natural hues of color, the ceramic vessels exude a relaxed silence while each warmer, radiating a soft light, is almost sculptural in effect, magnified by a novel technique that is unique and so far unparalleled."

Prioritizing safety, durability and ecology, the new Serene Pod<sup>®</sup> Warmers are a tribute to simplicity and functionality and are fast becoming icons of a new category of scent diffusers. SERENE HOUSE carries an extraordinary collection of waxes, Serene Pod, which includes 18 different fragrances.

The wax revolution in air care